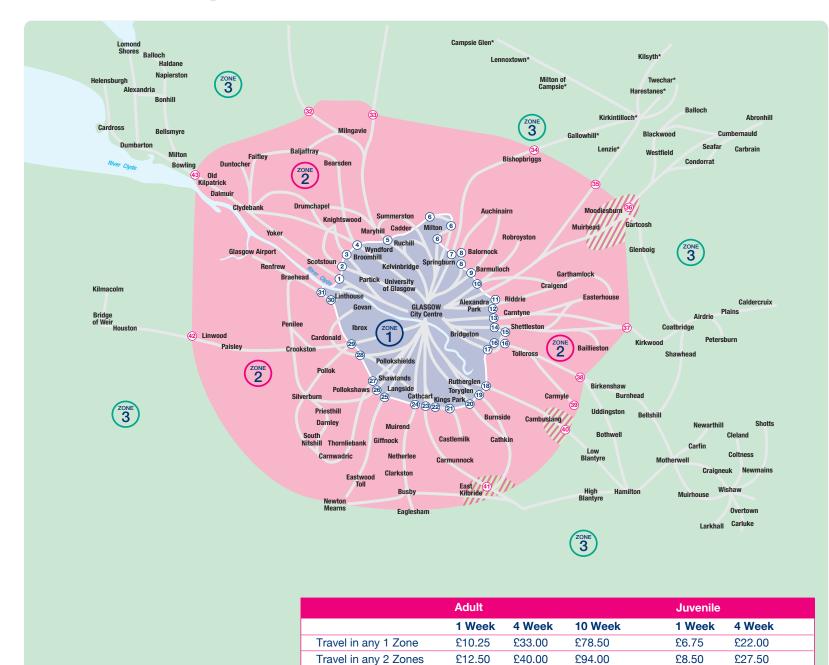

## FirstCard on sale here.

£14.00

All Zones

£45.00

£106.50

£9.75

£30.25

| one 1 Boundary Points                          |  |
|------------------------------------------------|--|
| Dumbarton Road at Tunnel Exit                  |  |
| Ralshagray Avenue at Victoria Park Drive North |  |

- (3) Broomhill Cross
- (4) Great Western Road at Dorchester Avenue
- (5) Maryhill Road at Gairbraid Avenue
- (6) Ashfield Street at Ashgill Road or Colston Road at Ashgill Road or Milton Terminus for service 75
- 7 Springburn Road at Hawthorn Street or Springburn
- 8 Balgrayhill Road at Edgefauld Place or Springburn Wellfield Street
- Petershill Road at Hobden Street
- (10) Rovston Road at Rona Street
- (11) Cumbernauld Road at Dee Street
- (12) Edinburgh Road at Cumbernauld Road
- (13) Carntyne Road at Todd Street
- (14) Shettleston Road at Duke Street
- (15) Westmuir Street at Crail Street or Parkhead Forge
- (16) Tollcross Road at Helenvale Street or Parkhead Forge
- (17) London Road ay Belvidere Hospital
- (18) Rutherglen Main Street at McCallum Avenue
- (19) Stonelaw Road at Dryburgh Avenue
- 20 Mill Street at Kings Park Avenue
- (21) Castlemilk Road at Menock Road
- 22) Aikenhead Road at Menock Road
- 23 Carmunnock Road at Menock Road
- (24) Clarkston Road at Cathcart Station
- (25) Kilmarnock Road at Newlandsfield Road
- 26 Shawbridge Street at Riverford Road
- (27) Pollokshaws Road at Haggs Road
- (28) Mosspark Boulevard at Dumbreck Road
- 29 Paisley Road West at Jura Street
- 30 Moss Road Roundabout
- (31) Renfrew Road at Southern General Hospital

## **Zone 2 Boundary Points**

- 32 Craigton Road at Stockiemuir Road
- 33 Strathblane Road at Lynn Drive
- 34) Strathkelvin Retail Park
- 35 M80 motorway slip road
- 36 Moodiesburn/Muirhead (zone 3 for travel to Cumbernauld, zones 1 & 2 for city)
- 37) Bargeddie Crossroads
- 38 Glasgow Zoo
- 39 Carmyle Avenue
- 40 Cambuslang Dechmont (zone 3 for travel to Lanarkshire, zones 1 & 2 for City)
- 41) East Kilbride (zone 3 for travel to Lanarkshire. zones 1 & 2 for city)
- 42 Linwood, East Fulton
- 43 Old Kilpatrick Roman Crescent